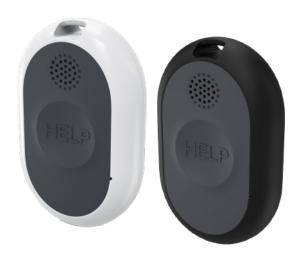

#### **Features**

- Black or White Option
- Easy Charging Station

- GPS & Caregiver Tracking
- Auto Fall Detection Available

#### **Available in White or Black**