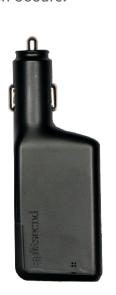

# **In-Car System**

Driving can be a freeing experience for you and your loved ones but it shouldn't be at the cost of safety. The Splitsecnd In-Car System is a vehicle plug-in that provides the GPS tracking, crash detection, and help at the push of the button.

Plug the In-Car device into the vehicle's charging port, download the app, and you're ready to go. No need to charge or turn it on. Just be sure to test the device once a month.

# Help Button + Impact Sensor Cellular Module + Battery Backup USB Port + Mic

# **Specifications**

| Device Dimensions | Button Dimensions | Weight |  |
|-------------------|-------------------|--------|--|
| 12×4.5×2.5cm      | 1×1.5cm           | 3.0oz  |  |