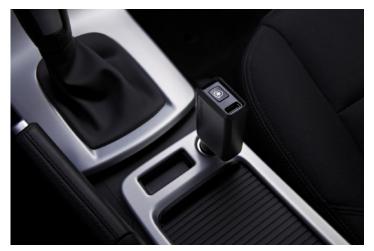

Plug the In-Car device into the vehicle's charging port, download the app, and you're ready to go. No need to charge or turn it on. Just be sure to test the device once a month.