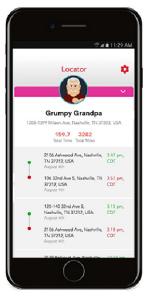

## **Caregiver Tracking App**

Check in on mom's current location in real-time, access her location history, and get notified if a crash occurs.